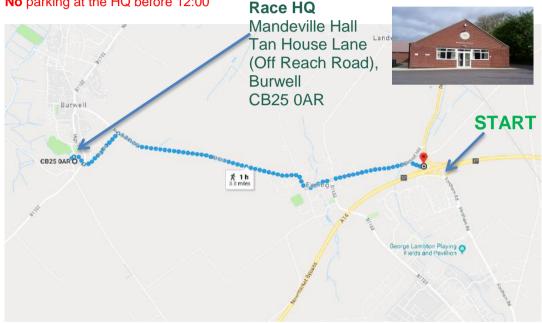

## No parking at the HQ before 12:00

START (OS: TL 635,659) at paint mark on A142 just before slip road to A14 westbound. Proceed onto slip road to join A14. Continue on A14 westbound and after approximately 5 miles KEEP IN LEFT LANE to join A11 where the A14 diverges. NOTE: You must NOT stay in the middle lane. if you do you will stay on the A14, go off course and BE AT HIGH RISK FROM PASSING VEHICLES. Continue to Four Went Ways where take slip road (M) for A1307 to elevated roundabout(12.54 mls). Circle roundabout taking 4th exit (M) to rejoin A11 northbound. Retrace via A11 and A14 to FINISH (OS: TL 632,659) at 4th drain cover on slip road to A142.